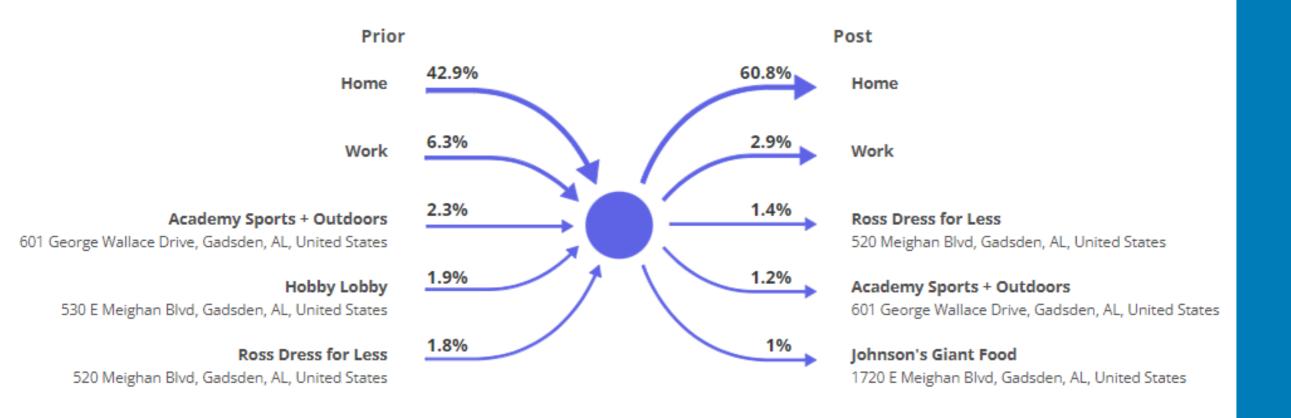

### **Top Prior and Post Locations of Visitors**

## **Top Prior and Post Locations of Visitors**

| Prior |                                                          |              | Post |                                                          |              |  |  |
|-------|----------------------------------------------------------|--------------|------|----------------------------------------------------------|--------------|--|--|
| Rank  | Name                                                     | Foot-Traffic | Rank | Name                                                     | Foot-Traffic |  |  |
| 1     | Academy Sports + Outdoors / George Wallace Drive, Gadsde | 2.3%         | 1    | Ross Dress for Less / Meighan Blvd, Gadsden, AL          | 1.4%         |  |  |
| 2     | Hobby Lobby / E Meighan Blvd, Gadsden, AL                | 1.9%         | 2    | Academy Sports + Outdoors / George Wallace Drive, Gadsde | 1.2%         |  |  |
| 3     | Ross Dress for Less / Meighan Blvd, Gadsden, AL          | 1.8%         | 3    | Johnson's Giant Food / E Meighan Blvd, Gadsden, AL       | 1%           |  |  |
| 4     | Lowe's / George Wallace Drive, Gadsden, AL               | 1.5%         | 4    | Lowe's / George Wallace Drive, Gadsden, AL               | 1%           |  |  |
| 5     | Aldi / N Hood Ave, Gadsden, AL                           | 1.3%         | 5    | Aldi / N Hood Ave, Gadsden, AL                           | 0.9%         |  |  |
| 6     | Gadsden Regional Medical Center / Goodyear Avenue, Gads  | 1.1%         | 6    | Hobby Lobby / E Meighan Blvd, Gadsden, AL                | 0.9%         |  |  |
| 7     | Five Below / E Meighan Blvd, Gadsden, AL                 | 1%           | 7    | Five Below / E Meighan Blvd, Gadsden, AL                 | 0.8%         |  |  |
| 8     | Belk / Rainbow Dr, Gadsden, AL                           | 0.9%         | 8    | Belk / Rainbow Dr, Gadsden, AL                           | 0.7%         |  |  |
| 9     | Walmart / Gilbert Ferry Rd Se, Attalla, AL               | 0.8%         | 9    | Walmart / Gilbert Ferry Rd Se, Attalla, AL               | 0.7%         |  |  |
| 10    | Martin's Family Clothing / Quintard Ave, Oxford, AL      | 0.6%         | 10   | Chick-fil-A / S 4th St, Gadsden, AL                      | 0.5%         |  |  |