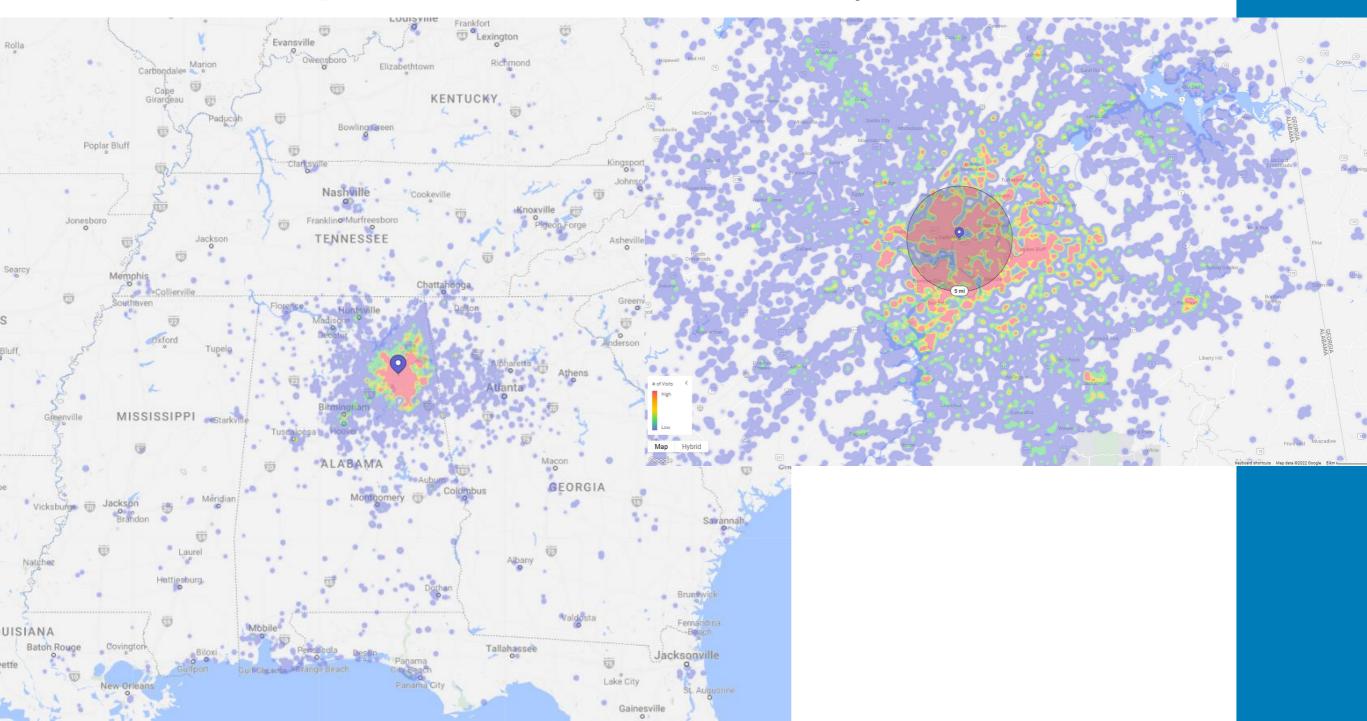

# Day of Week and Time of Day Visit Trends

**Home Location of Regular Visitors to Coosa Town Center** 

| 2000            | tion of Regular Visitors to Goosa Town Genter                                                                                                                                                                                                                                                                                                                                                                                                                                                                                                                                                                                                                                                                                                                                                                                                                                                                                                                                                                                                                                                                                                                                                                                                                                                                                                                                                                                                                                                                                                                                                                                                                                                                                                                                                                                                                                                                                                                                                                                                                                                                                  |                                         |
|-----------------|--------------------------------------------------------------------------------------------------------------------------------------------------------------------------------------------------------------------------------------------------------------------------------------------------------------------------------------------------------------------------------------------------------------------------------------------------------------------------------------------------------------------------------------------------------------------------------------------------------------------------------------------------------------------------------------------------------------------------------------------------------------------------------------------------------------------------------------------------------------------------------------------------------------------------------------------------------------------------------------------------------------------------------------------------------------------------------------------------------------------------------------------------------------------------------------------------------------------------------------------------------------------------------------------------------------------------------------------------------------------------------------------------------------------------------------------------------------------------------------------------------------------------------------------------------------------------------------------------------------------------------------------------------------------------------------------------------------------------------------------------------------------------------------------------------------------------------------------------------------------------------------------------------------------------------------------------------------------------------------------------------------------------------------------------------------------------------------------------------------------------------|-----------------------------------------|
| Distance to     | Paint Rock Lim Rock Scottsboro  Woodyille   Kennamer Sputton  Point Rock Scottsboro  Villanow  Villanow  Chestnutflat                                                                                                                                                                                                                                                                                                                                                                                                                                                                                                                                                                                                                                                                                                                                                                                                                                                                                                                                                                                                                                                                                                                                                                                                                                                                                                                                                                                                                                                                                                                                                                                                                                                                                                                                                                                                                                                                                                                                                                                                          | # of Visits                             |
| Home            | Triana Cove Section Mentone Resaca                                                                                                                                                                                                                                                                                                                                                                                                                                                                                                                                                                                                                                                                                                                                                                                                                                                                                                                                                                                                                                                                                                                                                                                                                                                                                                                                                                                                                                                                                                                                                                                                                                                                                                                                                                                                                                                                                                                                                                                                                                                                                             | 7                                       |
| 0 - 0.3 Miles   | O.06%  Laceys Spring New Hope Grant Langston  Valhermoso  Valhermoso  Valhermoso  Cloudland  Cloudland  Cloudland                                                                                                                                                                                                                                                                                                                                                                                                                                                                                                                                                                                                                                                                                                                                                                                                                                                                                                                                                                                                                                                                                                                                                                                                                                                                                                                                                                                                                                                                                                                                                                                                                                                                                                                                                                                                                                                                                                                                                                                                              | Low                                     |
| 0.3 - 0.5 Miles | O.38% Springs Rainaville Monto Summerville Gote Sore                                                                                                                                                                                                                                                                                                                                                                                                                                                                                                                                                                                                                                                                                                                                                                                                                                                                                                                                                                                                                                                                                                                                                                                                                                                                                                                                                                                                                                                                                                                                                                                                                                                                                                                                                                                                                                                                                                                                                                                                                                                                           | Cash                                    |
| 0.5 - 0.7 Miles | O-66%  Grove Oak  Fort Payrie  Adamsburg: Jamestown  Fierry,  Plainville                                                                                                                                                                                                                                                                                                                                                                                                                                                                                                                                                                                                                                                                                                                                                                                                                                                                                                                                                                                                                                                                                                                                                                                                                                                                                                                                                                                                                                                                                                                                                                                                                                                                                                                                                                                                                                                                                                                                                                                                                                                       | Sonoraville                             |
| 0.7 – 1 Miles   | 2.13%  Abbuty Hopewell  Geraldine 6  Geraldine 6  Figure 5 - Gunter 5 - William Common | rille (140)                             |
| 1 – 2 Miles     | 8.35%  Arab Arab Dayson  Crosspille  Arab Dayson  Arab Dayson  Arab Dayson  Arab Dayson                                                                                                                                                                                                                                                                                                                                                                                                                                                                                                                                                                                                                                                                                                                                                                                                                                                                                                                                                                                                                                                                                                                                                                                                                                                                                                                                                                                                                                                                                                                                                                                                                                                                                                                                                                                                                                                                                                                                                                                                                                        |                                         |
| 2 - 3 Miles     | 8.65% Fairview, Baileyton Hopewell Aberty Le Boille ville Sand Rock (a) Coosa Coosa Kingston Kingston                                                                                                                                                                                                                                                                                                                                                                                                                                                                                                                                                                                                                                                                                                                                                                                                                                                                                                                                                                                                                                                                                                                                                                                                                                                                                                                                                                                                                                                                                                                                                                                                                                                                                                                                                                                                                                                                                                                                                                                                                          | n • • • • • • • • • • • • • • • • • • • |
| 3 – 5 Miles     | 19.66% Boat Boat Boat Boat Boat Boat Boat Boat                                                                                                                                                                                                                                                                                                                                                                                                                                                                                                                                                                                                                                                                                                                                                                                                                                                                                                                                                                                                                                                                                                                                                                                                                                                                                                                                                                                                                                                                                                                                                                                                                                                                                                                                                                                                                                                                                                                                                                                                                                                                                 | 41 20                                   |
| 5 – 7 Miles     | 13.59%                                                                                                                                                                                                                                                                                                                                                                                                                                                                                                                                                                                                                                                                                                                                                                                                                                                                                                                                                                                                                                                                                                                                                                                                                                                                                                                                                                                                                                                                                                                                                                                                                                                                                                                                                                                                                                                                                                                                                                                                                                                                                                                         | ee Emer                                 |
| 7 – 10 Miles    | 12.95% White City Blountsville Susan Moore Flagget Reactions (49)                                                                                                                                                                                                                                                                                                                                                                                                                                                                                                                                                                                                                                                                                                                                                                                                                                                                                                                                                                                                                                                                                                                                                                                                                                                                                                                                                                                                                                                                                                                                                                                                                                                                                                                                                                                                                                                                                                                                                                                                                                                              | sboro                                   |
| 10 - 30 Miles   | 22.36%  Hanceville  Value Value Properties  Altoqua  Alto |                                         |
| 30 - 50 Miles   | 3.80% Caeveland (23) Geltant (13) From hokes Bluft (13) Spring Garden (23)                                                                                                                                                                                                                                                                                                                                                                                                                                                                                                                                                                                                                                                                                                                                                                                                                                                                                                                                                                                                                                                                                                                                                                                                                                                                                                                                                                                                                                                                                                                                                                                                                                                                                                                                                                                                                                                                                                                                                                                                                                                     | Wilde                                   |
| 50 - 100 Miles  | 2.93% Boulet Series States Sta | Dallas                                  |
| 100 - 250 Miles | 1.48% Poissum Trot Felton                                                                                                                                                                                                                                                                                                                                                                                                                                                                                                                                                                                                                                                                                                                                                                                                                                                                                                                                                                                                                                                                                                                                                                                                                                                                                                                                                                                                                                                                                                                                                                                                                                                                                                                                                                                                                                                                                                                                                                                                                                                                                                      | Sudie Hiran                             |
| 250+ Miles      | 2.98% Warrior Remiap Achylife Wallington Vaccion tile Buchanan                                                                                                                                                                                                                                                                                                                                                                                                                                                                                                                                                                                                                                                                                                                                                                                                                                                                                                                                                                                                                                                                                                                                                                                                                                                                                                                                                                                                                                                                                                                                                                                                                                                                                                                                                                                                                                                                                                                                                                                                                                                                 | Villow Creek                            |
|                 | Sumition  Rayland  Dora  Pinson  Argo Odenylife  Wattwille  Coal City  Aministon  Almandria  Whate Plains  Whate Plains  Fruithurs  Tallapoosa  Fruithurs  Tallapoosa  Temple Villa I  Wattoville  Wattoville  Anniston  Anniston  Anniston                                                                                                                                                                                                                                                                                                                                                                                                                                                                                                                                                                                                                                                                                                                                                                                                                                                                                                                                                                                                                                                                                                                                                                                                                                                                                                                                                                                                                                                                                                                                                                                                                                                                                                                                                                                                                                                                                    | Dougli<br>Rica Winston  S Anno          |
|                 | Grapsyille Grapsyille Filtondale Frussyille Grapsyille  | Fairplay Chattahoo Hills                |
|                 | Birmingham  Sail  Fairfield  Remayood  New London:  Thurnord  Crossroads  Rendunct  To White                                                                                                                                                                                                                                                                                                                                                                                                                                                                                                                                                                                                                                                                                                                                                                                                                                                                                                                                                                                                                                                                                                                                                                                                                                                                                                                                                                                                                                                                                                                                                                                                                                                                                                                                                                                                                                                                                                                                                                                                                                   | esburg<br>Yates                         |
|                 | Tailadega Della Merrison Crossroad Ephesus  Adger Vincent (2) Weldo Woodfand Centralhatchee                                                                                                                                                                                                                                                                                                                                                                                                                                                                                                                                                                                                                                                                                                                                                                                                                                                                                                                                                                                                                                                                                                                                                                                                                                                                                                                                                                                                                                                                                                                                                                                                                                                                                                                                                                                                                                                                                                                                                                                                                                    | Sargent White                           |
|                 | McCalla (13) Chelsea (20) Harpersville Algine Highland Barffeld Ava (3) Riverside Keyboard shortcuts Map data ©2022 Google                                                                                                                                                                                                                                                                                                                                                                                                                                                                                                                                                                                                                                                                                                                                                                                                                                                                                                                                                                                                                                                                                                                                                                                                                                                                                                                                                                                                                                                                                                                                                                                                                                                                                                                                                                                                                                                                                                                                                                                                     | 10 km                                   |

#### Home Location of Regular Visitors to Coosa Town Center | 2+ Visits