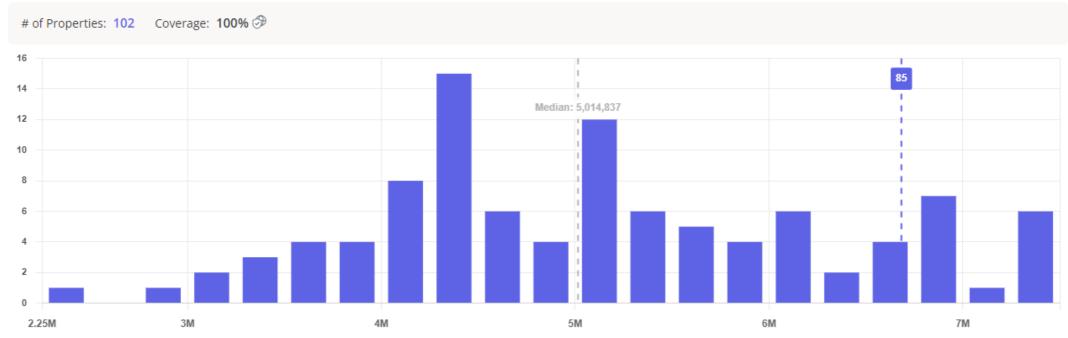

| 0.9%         |  |  |
| 7     | Five Below / E Meighan Blvd, Gadsden, AL                 | 1%           | 7    | Five Below / E Meighan Blvd, Gadsden, AL                 | 0.8%         |  |  |
| 8     | Belk / Rainbow Dr, Gadsden, AL                           | 0.9%         | 8    | Belk / Rainbow Dr, Gadsden, AL                           | 0.7%         |  |  |
| 9     | Walmart / Gilbert Ferry Rd Se, Attalla, AL               | 0.8%         | 9    | Walmart / Gilbert Ferry Rd Se, Attalla, AL               | 0.7%         |  |  |
| 10    | Martin's Family Clothing / Quintard Ave, Oxford, AL      | 0.6%         | 10   | Chick-fil-A / S 4th St, Gadsden, AL                      | 0.5%         |  |  |

## Gadsden Walmart - Visitor Ranking

**Versus US, Alabama, and Local Stores**