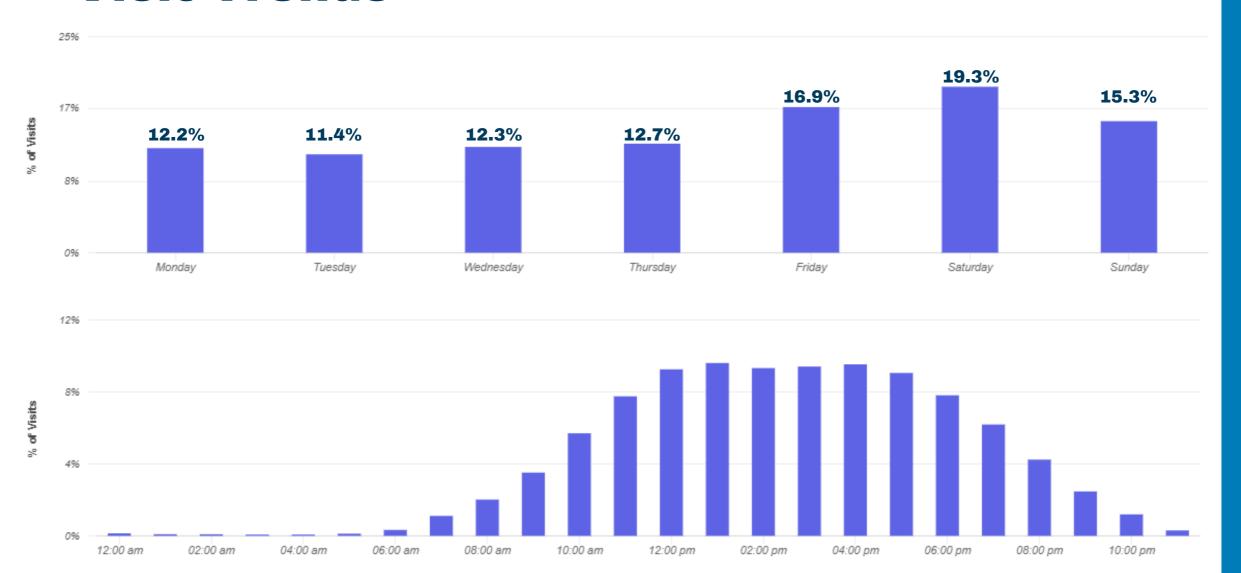

# Day of Week and Time of Day Visit Trends

**Home Location of Regular Visitors to Coosa Town Center** 

| 2000            | tion of Regular Visitors to Goosa Town Genter                                                                                                                                                                                                                                                                                                                                                                                                                                                                                                                                                                                                                                                                                                                                                                                                                                                                                                                                                                                                                                                                                                                                                                                                                                                                                                                                                                                                                                                                                                                                                                                                                                                                                                                                                                                                                                                                                                                                                                                                                                                                                  |                                         |
|-----------------|--------------------------------------------------------------------------------------------------------------------------------------------------------------------------------------------------------------------------------------------------------------------------------------------------------------------------------------------------------------------------------------------------------------------------------------------------------------------------------------------------------------------------------------------------------------------------------------------------------------------------------------------------------------------------------------------------------------------------------------------------------------------------------------------------------------------------------------------------------------------------------------------------------------------------------------------------------------------------------------------------------------------------------------------------------------------------------------------------------------------------------------------------------------------------------------------------------------------------------------------------------------------------------------------------------------------------------------------------------------------------------------------------------------------------------------------------------------------------------------------------------------------------------------------------------------------------------------------------------------------------------------------------------------------------------------------------------------------------------------------------------------------------------------------------------------------------------------------------------------------------------------------------------------------------------------------------------------------------------------------------------------------------------------------------------------------------------------------------------------------------------|-----------------------------------------|
| Distance to     | Paint Rock Lim Rock Scottsboro  Woodyille   Kennamer Sputton  Point Rock Scottsboro  Villanow  Villanow  Chestnutflat                                                                                                                                                                                                                                                                                                                                                                                                                                                                                                                                                                                                                                                                                                                                                                                                                                                                                                                                                                                                                                                                                                                                                                                                                                                                                                                                                                                                                                                                                                                                                                                                                                                                                                                                                                                                                                                                                                                                                                                                          | # of Visits                             |
| Home            | Triana Cove Section Mentone Resaca                                                                                                                                                                                                                                                                                                                                                                                                                                                                                                                                                                                                                                                                                                                                                                                                                                                                                                                                                                                                                                                                                                                                                                                                                                                                                                                                                                                                                                                                                                                                                                                                                                                                                                                                                                                                                                                                                                                                                                                                                                                                                             | 7                                       |
| 0 - 0.3 Miles   | O.06%  Laceys Spring New Hope Grant Langston  Valhermoso  Valhermoso  Valhermoso  Cloudland  Cloudland  Cloudland                                                                                                                                                                                                                                                                                                                                                                                                                                                                                                                                                                                                                                                                                                                                                                                                                                                                                                                                                                                                                                                                                                                                                                                                                                                                                                                                                                                                                                                                                                                                                                                                                                                                                                                                                                                                                                                                                                                                                                                                              | Low                                     |
| 0.3 - 0.5 Miles | O.38% Springs Rainaville Monto Summerville Gote Sore                                                                                                                                                                                                                                                                                                                                                                                                                                                                                                                                                                                                                                                                                                                                                                                                                                                                                                                                                                                                                                                                                                                                                                                                                                                                                                                                                                                                                                                                                                                                                                                                                                                                                                                                                                                                                                                                                                                                                                                                                                                                           | Cash                                    |
| 0.5 - 0.7 Miles | O-66%  Grove Oak  Fort Payrie  Adamsburg: Jamestown  Fierry,  Plainville                                                                                                                                                                                                                                                                                                                                                                                                                                                                                                                                                                                                                                                                                                                                                                                                                                                                                                                                                                                                                                                                                                                                                                                                                                                                                                                                                                                                                                                                                                                                                                                                                                                                                                                                                                                                                                                                                                                                                                                                                                                       | Sonoraville                             |
| 0.7 – 1 Miles   | 2.13%  Abbuty Hopewell  Geraldine 6  Geraldine 6  Figure 5 - Gunter 5 - William Common | rille (140)                             |
| 1 – 2 Miles     | 8.35%  Arab Arab Dayson  Crosspille  Arab Dayson  Arab Dayson  Arab Dayson  Arab Dayson                                                                                                                                                                                                                                                                                                                                                                                                                                                                                                                                                                                                                                                                                                                                                                                                                                                                                                                                                                                                                                                                                                                                                                                                                                                                                                                                                                                                                                                                                                                                                                                                                                                                                                                                                                                                                                                                                                                                                                                                                                        |                                         |
| 2 - 3 Miles     | 8.65% Fairview, Baileyton Hopewell Aberty Le Boille ville Sand Rock (a) Coosa Coosa Kingston Kingston                                                                                                                                                                                                                                                                                                                                                                                                                                                                                                                                                                                                                                                                                                                                                                                                                                                                                                                                                                                                                                                                                                                                                                                                                                                                                                                                                                                                                                                                                                                                                                                                                                                                                                                                                                                                                                                                                                                                                                                                                          | n • • • • • • • • • • • • • • • • • • • |
| 3 – 5 Miles     | 19.66% Boat Boat Boat Boat Boat Boat Boat Boat                                                                                                                                                                                                                                                                                                                                                                                                                                                                                                                                                                                                                                                                                                                                                                                                                                                                                                                                                                                                                                                                                                                                                                                                                                                                                                                                                                                                                                                                                                                                                                                                                                                                                                                                                                                                                                                                                                                                                                                                                                                                                 | 41 20                                   |
| 5 – 7 Miles     | 13.59%                                                                                                                                                                                                                                                                                                                                                                                                                                                                                                                                                                                                                                                                                                                                                                                                                                                                                                                                                                                                                                                                                                                                                                                                                                                                                                                                                                                                                                                                                                                                                                                                                                                                                                                                                                                                                                                                                                                                                                                                                                                                                                                         | ee Emer                                 |
| 7 – 10 Miles    | 12.95% White City Blountsville Susan Moore Flagget Reactions (49)                                                                                                                                                                                                                                                                                                                                                                                                                                                                                                                                                                                                                                                                                                                                                                                                                                                                                                                                                                                                                                                                                                                                                                                                                                                                                                                                                                                                                                                                                                                                                                                                                                                                                                                                                                                                                                                                                                                                                                                                                                                              | sboro                                   |
| 10 - 30 Miles   | 22.36%  Hanceville  Value Value Properties  Altoqua  Alto |                                         |
| 30 - 50 Miles   | 3.80% Caeveland (23) Geltant (13) From hokes Bluft (13) Spring Garden (23)                                                                                                                                                                                                                                                                                                                                                                                                                                                                                                                                                                                                                                                                                                                                                                                                                                                                                                                                                                                                                                                                                                                                                                                                                                                                                                                                                                                                                                                                                                                                                                                                                                                                                                                                                                                                                                                                                                                                                                                                                                                     | Wilde                                   |
| 50 - 100 Miles  | 2.93% Boulet Series States Sta | Dallas                                  |
| 100 - 250 Miles | 1.48% Poissum Trot Felton                                                                                                                                                                                                                                                                                                                                                                                                                                                                                                                                                                                                                                                                                                                                                                                                                                                                                                                                                                                                                                                                                                                                                                                                                                                                                                                                                                                                                                                                                                                                                                                                                                                                                                                                                                                                                                                                                                                                                                                                                                                                                                      | Sudie Hiran                             |
| 250+ Miles      | 2.98% Warrior Remiap Achylife Wallington Vaccion tile Buchanan                                                                                                                                                                                                                                                                                                                                                                                                                                                                                                                                                                                                                                                                                                                                                                                                                                                                                                                                                                                                                                                                                                                                                                                                                                                                                                                                                                                                                                                                                                                                                                                                                                                                                                                                                                                                                                                                                                                                                                                                                                                                 | Villow Creek                            |
|                 | Sumition  Rayland  Dora  Pinson  Argo Odenylife  Wattwille  Coal City  Aministon  Almandria  Whate Plains  Whate Plains  Fruithurs  Tallapoosa  Fruithurs  Tallapoosa  Temple Villa I  Wattoville  Wattoville  Anniston  Anniston  Anniston                                                                                                                                                                                                                                                                                                                                                                                                                                                                                                                                                                                                                                                                                                                                                                                                                                                                                                                                                                                                                                                                                                                                                                                                                                                                                                                                                                                                                                                                                                                                                                                                                                                                                                                                                                                                                                                                                    | Dougli<br>Rica Winston  S Anno          |
|                 | Grapsyille Grapsyille Filtondale Frussyille Grapsyille  | Fairplay Chattahoo Hills                |
|                 | Birmingham  Sail  Fairfield  Remayood  New London:  Thurnord  Crossroads  Rendunct  To White                                                                                                                                                                                                                                                                                                                                                                                                                                                                                                                                                                                                                                                                                                                                                                                                                                                                                                                                                                                                                                                                                                                                                                                                                                                                                                                                                                                                                                                                                                                                                                                                                                                                                                                                                                                                                                                                                                                                                                                                                                   | esburg<br>Yates                         |
|                 | Tailadega Della Merrison Crossroad Ephesus  Adger Vincent (2) Weldo Woodfand Centralhatchee                                                                                                                                                                                                                                                                                                                                                                                                                                                                                                                                                                                                                                                                                                                                                                                                                                                                                                                                                                                                                                                                                                                                                                                                                                                                                                                                                                                                                                                                                                                                                                                                                                                                                                                                                                                                                                                                                                                                                                                                                                    | Sargent White                           |
|                 | McCalla (13) Chelsea (20) Harpersville Algine Highland Barffeld Ava (3) Riverside Keyboard shortcuts Map data ©2022 Google                                                                                                                                                                                                                                                                                                                                                                                                                                                                                                                                                                                                                                                                                                                                                                                                                                                                                                                                                                                                                                                                                                                                                                                                                                                                                                                                                                                                                                                                                                                                                                                                                                                                                                                                                                                                                                                                                                                                                                                                     | 10 km                                   |