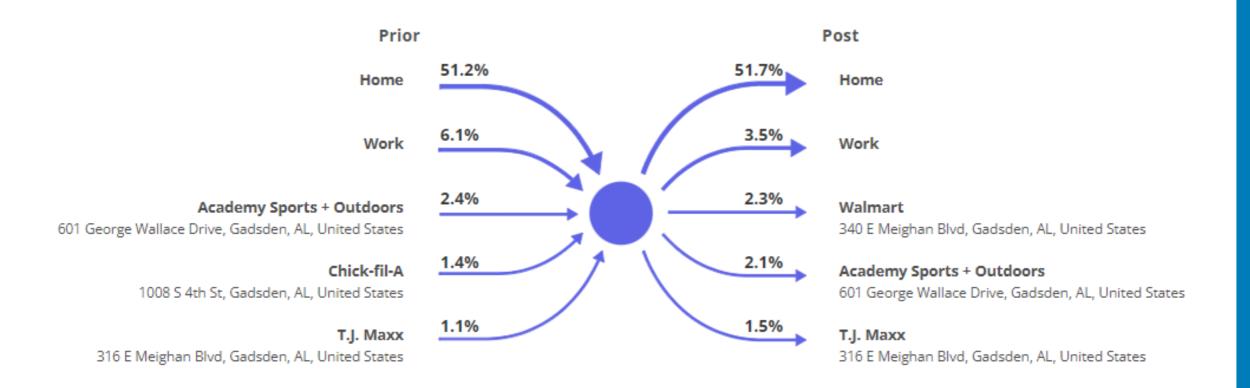

### **Top Prior and Post Locations of Visitors**

### **Top Prior and Post Locations of Visitors**

| Prior |                                                          |              | Post |                                                          |              |  |
|-------|----------------------------------------------------------|--------------|------|----------------------------------------------------------|--------------|--|
| Rank  | Name                                                     | Foot-Traffic | Rank | Name                                                     | Foot-Traffic |  |
| 1     | Academy Sports + Outdoors / George Wallace Drive, Gadsde | 2.4%         | 1    | Walmart / E Meighan Blvd, Gadsden, AL                    | 2.3%         |  |
| 2     | Chick-fil-A / S 4th St, Gadsden, AL                      | 1.4%         | 2    | Academy Sports + Outdoors / George Wallace Drive, Gadsde | 2.1%         |  |
| 3     | T.J. Maxx / E Meighan Blvd, Gadsden, AL                  | 1.1%         | 3    | T.J. Maxx / E Meighan Blvd, Gadsden, AL                  | 1.5%         |  |
| 4     | Walmart / E Meighan Blvd, Gadsden, AL                    | 1%           | 4    | Walmart / Gilbert Ferry Rd Se, Attalla, AL               | 1.5%         |  |
| 5     | Martin's Family Clothing / Quintard Ave, Oxford, AL      | 0.9%         | 5    | Chick-fil-A / S 4th St, Gadsden, AL                      | 0.9%         |  |
| 6     | Hobby Lobby / E Meighan Blvd, Gadsden, AL                | 0.7%         | 6    | Martin's Family Clothing / Quintard Ave, Oxford, AL      | 0.9%         |  |
| 7     | Lowe's / George Wallace Drive, Gadsden, AL               | 0.6%         | 7    | Publix / W Grand Ave, Rainbow City, AL                   | 0.6%         |  |
| 8     | Villa Fiesta / Rainbow Dr, Gadsden, AL                   | 0.5%         | 8    | Buffalo Wild Wings / East Chestnut Street, Gadsden, AL   | 0.6%         |  |
| 9     | Gadsden Regional Medical Center / Goodyear Avenue, Gads  | 0.5%         | 9    | SONIC Drive In / Rainbow Drive, Rainbow City, AL         | 0.6%         |  |
| 10    | Tara's Inc / Bay street, Gadsden, AL                     | <0.5%        | 10   | Chili's Grill & Bar / Albert Rains Blvd., Gadsden, AL    | 0.6%         |  |