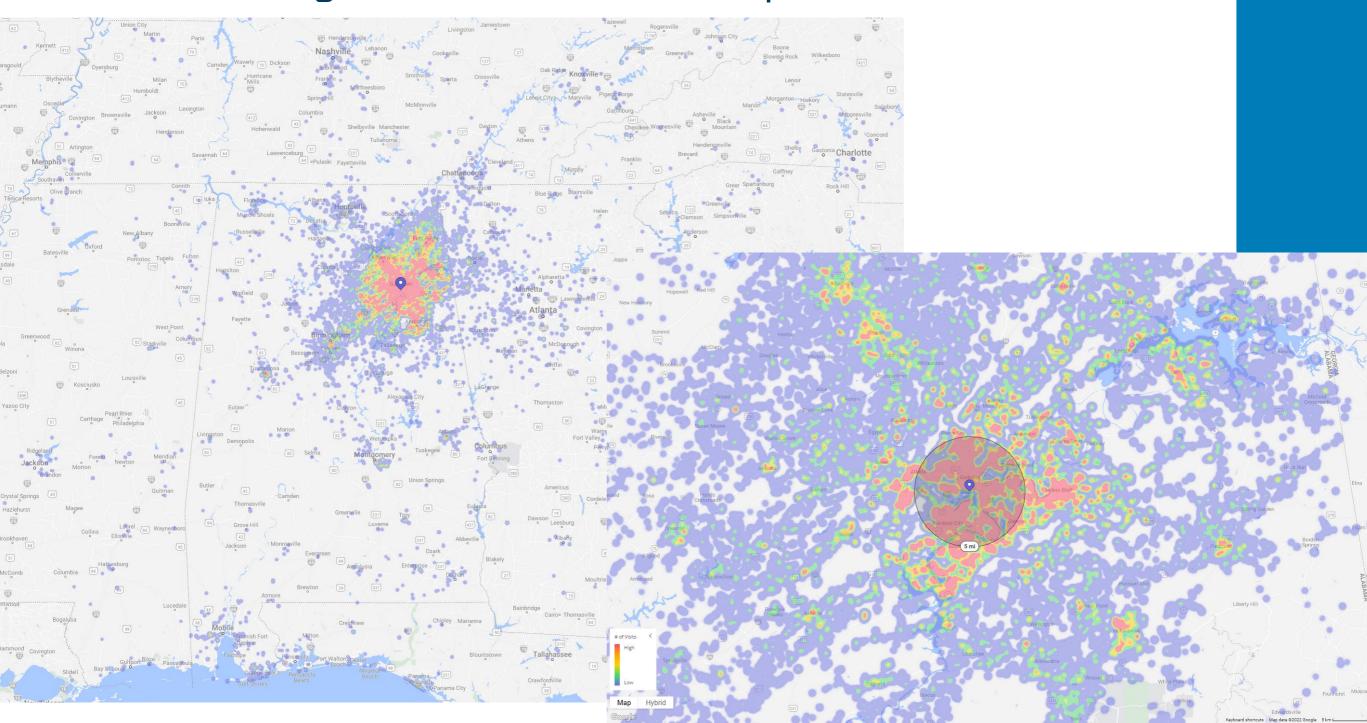

## Day of Week and Time of Day Visit Trends

**Home Location of Regular Visitors to Gadsden Mall** 

| Home Loca           | ation of Re               | egular Visitors to Gadsden Maii                                                                                                                                                                                                                                                                                                                                                                                                                                                                                                                                                                                                                                                                                                                                                                                                                                                                                                                                                                                                                                                                                                                                                                                                                                                                                                                                                                                                                                                                                                                                                                                                                                                                                                                                                                                                                                                                                                                                                                                                                                                                                                |
|---------------------|---------------------------|--------------------------------------------------------------------------------------------------------------------------------------------------------------------------------------------------------------------------------------------------------------------------------------------------------------------------------------------------------------------------------------------------------------------------------------------------------------------------------------------------------------------------------------------------------------------------------------------------------------------------------------------------------------------------------------------------------------------------------------------------------------------------------------------------------------------------------------------------------------------------------------------------------------------------------------------------------------------------------------------------------------------------------------------------------------------------------------------------------------------------------------------------------------------------------------------------------------------------------------------------------------------------------------------------------------------------------------------------------------------------------------------------------------------------------------------------------------------------------------------------------------------------------------------------------------------------------------------------------------------------------------------------------------------------------------------------------------------------------------------------------------------------------------------------------------------------------------------------------------------------------------------------------------------------------------------------------------------------------------------------------------------------------------------------------------------------------------------------------------------------------|
| ש                   | Trini                     | pity Decator.  Chestnutflat  Chestnutflat  Cove                                                                                                                                                                                                                                                                                                                                                                                                                                                                                                                                                                                                                                                                                                                                                                                                                                                                                                                                                                                                                                                                                                                                                                                                                                                                                                                                                                                                                                                                                                                                                                                                                                                                                                                                                                                                                                                                                                                                                                                                                                                                                |
| Distance to<br>Home | % of Visits               | Pleasant Hill Sylvania Sylvani |
| 0 - 0.3 Miles       | 0.14%                     | Somerville  Harrselle 39 (3) West Point (431) (7) Somerville (5)  Gore                                                                                                                                                                                                                                                                                                                                                                                                                                                                                                                                                                                                                                                                                                                                                                                                                                                                                                                                                                                                                                                                                                                                                                                                                                                                                                                                                                                                                                                                                                                                                                                                                                                                                                                                                                                                                                                                                                                                                                                                                                                         |
| 0.3 - 0.5 Miles     | 0.41%                     | Union Grove Cax  Union Grove Cax  Adadisouty Jamestown Lychy Plai  Amustice                                                                                                                                                                                                                                                                                                                                                                                                                                                                                                                                                                                                                                                                                                                                                                                                                                                                                                                                                                                                                                                                                                                                                                                                                                                                                                                                                                                                                                                                                                                                                                                                                                                                                                                                                                                                                                                                                                                                                                                                                                                    |
| 0.5 - 0.7 Miles     | 0.44%                     | Falkville  Asbury Hopewell  Stromtown Broomtown Holland Shannon  Eva                                                                                                                                                                                                                                                                                                                                                                                                                                                                                                                                                                                                                                                                                                                                                                                                                                                                                                                                                                                                                                                                                                                                                                                                                                                                                                                                                                                                                                                                                                                                                                                                                                                                                                                                                                                                                                                                                                                                                                                                                                                           |
| 0.7 – 1 Miles       | 1.24%                     | lattleground  Arab  Arab  Playsleville  Dawson  Crossylle  Mt Berry                                                                                                                                                                                                                                                                                                                                                                                                                                                                                                                                                                                                                                                                                                                                                                                                                                                                                                                                                                                                                                                                                                                                                                                                                                                                                                                                                                                                                                                                                                                                                                                                                                                                                                                                                                                                                                                                                                                                                                                                                                                            |
| 1 – 2 Miles         | 5.08%                     | West Point Vineuront  West Point Vineuront  West Point Vineuront  About  |
| 2 - 3 Miles         | <b>7.23</b> %             | Chapel (23) Hotton (24) (23) Hotton (24) (24) (25) (25) (25) (25) (25) (25) (25) (25                                                                                                                                                                                                                                                                                                                                                                                                                                                                                                                                                                                                                                                                                                                                                                                                                                                                                                                                                                                                                                                                                                                                                                                                                                                                                                                                                                                                                                                                                                                                                                                                                                                                                                                                                                                                                                                                                                                                                                                                                                           |
| 3 - 5 Miles         | <b>15.57</b> %            | Logan Good Hope Snead Snead Good Hope Cryssroads Cave Spring                                                                                                                                                                                                                                                                                                                                                                                                                                                                                                                                                                                                                                                                                                                                                                                                                                                                                                                                                                                                                                                                                                                                                                                                                                                                                                                                                                                                                                                                                                                                                                                                                                                                                                                                                                                                                                                                                                                                                                                                                                                                   |
| 5 - 7 Miles         | 10.33%                    | Hill White City Blountsyille Susan Moore Walnus Stove Egypt Reece City Balliplay                                                                                                                                                                                                                                                                                                                                                                                                                                                                                                                                                                                                                                                                                                                                                                                                                                                                                                                                                                                                                                                                                                                                                                                                                                                                                                                                                                                                                                                                                                                                                                                                                                                                                                                                                                                                                                                                                                                                                                                                                                               |
| 7 - 10 Miles        | 12.02%                    | Dodge City  Garden City  Garden City  Garden City  Garden City  Gallant  Garden City  Garden Cit |
| 10 - 30 Miles       | 31.49%                    | Claveland (231)    Claveland (231)                                                                                                                                                                                                                                                                                                                                                                                                                                                                                                                                                                                                                                                                                                                                                                                                                                                                                                                                                                                                                                                                                                                                                                                                                                                                                                                                                                                                                                                                                                                                                                                                                                                                                                                                                                                                                                                                                                                                                                                                                                                                                             |
| 30 - 50 Miles       | 7.01%                     | Arkadelphia Locus Fork Stathside Piedhont Springs (2)  Arkadelphia Hayden Apdysiachian (2)                                                                                                                                                                                                                                                                                                                                                                                                                                                                                                                                                                                                                                                                                                                                                                                                                                                                                                                                                                                                                                                                                                                                                                                                                                                                                                                                                                                                                                                                                                                                                                                                                                                                                                                                                                                                                                                                                                                                                                                                                                     |
| 50 - 100 Miles      | 3.73%                     | Possum Trot  Astrylle  West Point  Liberty Hill                                                                                                                                                                                                                                                                                                                                                                                                                                                                                                                                                                                                                                                                                                                                                                                                                                                                                                                                                                                                                                                                                                                                                                                                                                                                                                                                                                                                                                                                                                                                                                                                                                                                                                                                                                                                                                                                                                                                                                                                                                                                                |
| 100 - 250 Miles     | 2.10%                     | Empire Waffror Remia Wellington dackgrowile Buchanan  Kimberty Sontanile Diskert                                                                                                                                                                                                                                                                                                                                                                                                                                                                                                                                                                                                                                                                                                                                                                                                                                                                                                                                                                                                                                                                                                                                                                                                                                                                                                                                                                                                                                                                                                                                                                                                                                                                                                                                                                                                                                                                                                                                                                                                                                               |
| 250+ Miles          | 3.19%                     | Ragiand Weaver White Plains 78 Fallancess Te                                                                                                                                                                                                                                                                                                                                                                                                                                                                                                                                                                                                                                                                                                                                                                                                                                                                                                                                                                                                                                                                                                                                                                                                                                                                                                                                                                                                                                                                                                                                                                                                                                                                                                                                                                                                                                                                                                                                                                                                                                                                                   |
| Ja                  | Williamstown  Goodsprings | Cisy Atto Oderville Waco                                                                                                                                                                                                                                                                                                                                                                                                                                                                                                                                                                                                                                                                                                                                                                                                                                                                                                                                                                                                                                                                                                                                                                                                                                                                                                                                                                                                                                                                                                                                                                                                                                                                                                                                                                                                                                                                                                                                                                                                                                                                                                       |
|                     | (e) West                  | Uefferson  Graysville  Fulfondale  Trussville  Abernathy  Mt Zion (2)  System (2)  Oxford (2)  Oxford (2)                                                                                                                                                                                                                                                                                                                                                                                                                                                                                                                                                                                                                                                                                                                                                                                                                                                                                                                                                                                                                                                                                                                                                                                                                                                                                                                                                                                                                                                                                                                                                                                                                                                                                                                                                                                                                                                                                                                                                                                                                      |
|                     | Browntown                 | Adamsyrile 7 Moody Pell City Arbacoochee Macedonia Carrollion                                                                                                                                                                                                                                                                                                                                                                                                                                                                                                                                                                                                                                                                                                                                                                                                                                                                                                                                                                                                                                                                                                                                                                                                                                                                                                                                                                                                                                                                                                                                                                                                                                                                                                                                                                                                                                                                                                                                                                                                                                                                  |
|                     | 1 305                     | Munford Hollis Bowdon  Birmingham  233  Munford Hollis Bowdon  Crossroads Ratitume                                                                                                                                                                                                                                                                                                                                                                                                                                                                                                                                                                                                                                                                                                                                                                                                                                                                                                                                                                                                                                                                                                                                                                                                                                                                                                                                                                                                                                                                                                                                                                                                                                                                                                                                                                                                                                                                                                                                                                                                                                             |
|                     | Dak Grove                 | Faitheld (19) New London (27) Hueydolyn Vestavia Hills Sterrett Alpine Bay, Silveton Delta New Condon (19)  Rocpville                                                                                                                                                                                                                                                                                                                                                                                                                                                                                                                                                                                                                                                                                                                                                                                                                                                                                                                                                                                                                                                                                                                                                                                                                                                                                                                                                                                                                                                                                                                                                                                                                                                                                                                                                                                                                                                                                                                                                                                                          |
|                     | # of Visits               | Bergemer Hoover Shoal Creek  Visitent Visitent World                                                                                                                                                                                                                                                                                                                                                                                                                                                                                                                                                                                                                                                                                                                                                                                                                                                                                                                                                                                                                                                                                                                                                                                                                                                                                                                                                                                                                                                                                                                                                                                                                                                                                                                                                                                                                                                                                                                                                                                                                                                                           |
|                     | High Adge                 | ger (2) Waldo Woodland Centralhatchee McCalla (2) (2) (2) (2) (3) (2) (4) (4) (4) (4) (5) (4) (4) (5) (7) (7) (7) (7) (7) (7) (7) (7) (7) (7                                                                                                                                                                                                                                                                                                                                                                                                                                                                                                                                                                                                                                                                                                                                                                                                                                                                                                                                                                                                                                                                                                                                                                                                                                                                                                                                                                                                                                                                                                                                                                                                                                                                                                                                                                                                                                                                                                                                                                                   |
|                     | Lake View                 | Pelham Childenburg Ashland 49 Keyboard shortcuts Map data ©2022 Google 10 km L                                                                                                                                                                                                                                                                                                                                                                                                                                                                                                                                                                                                                                                                                                                                                                                                                                                                                                                                                                                                                                                                                                                                                                                                                                                                                                                                                                                                                                                                                                                                                                                                                                                                                                                                                                                                                                                                                                                                                                                                                                                 |

#### Home Location of Regular Visitors to Gadsden Mall | 2+ Visits