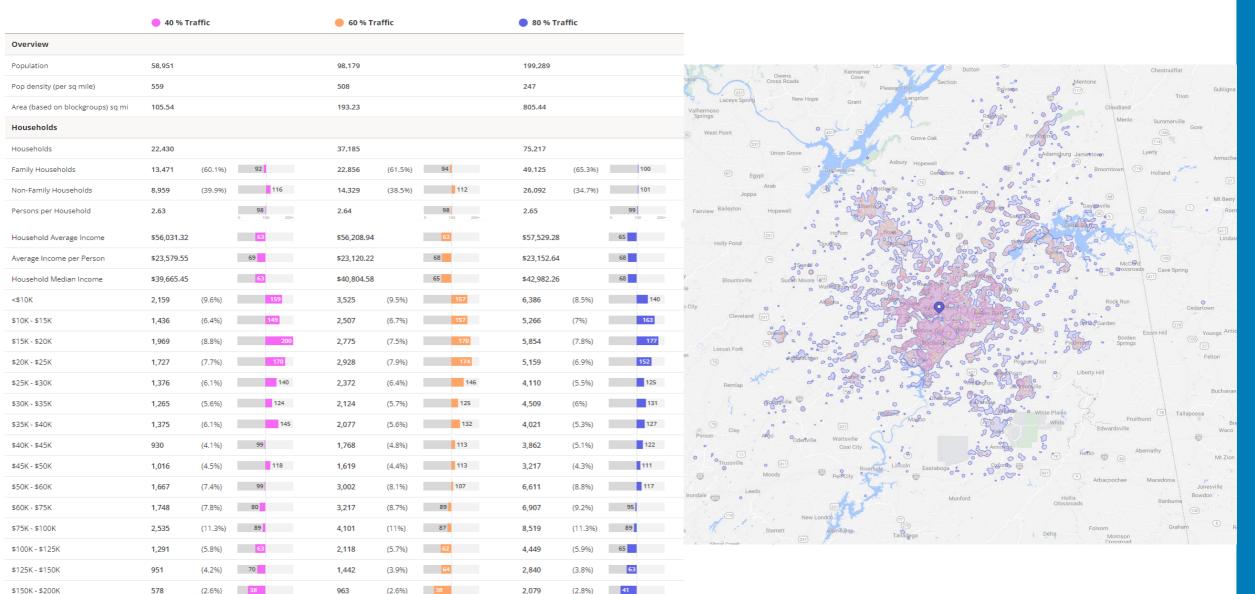

# Customer Trade Area Demographics Within 50 Miles Nationwide Benchmark (Census 2019 ACS)

1,428

>\$200K

407

647