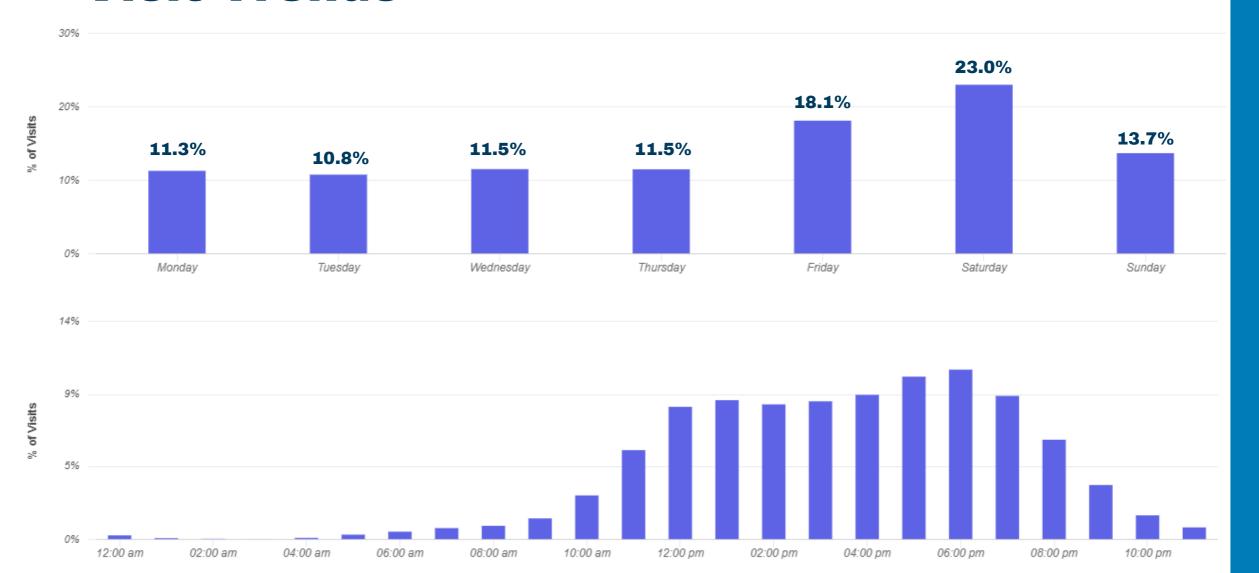

## Day of Week and Time of Day Visit Trends

**Home Location of Regular Visitors to Gadsden Mall** 

| Home Loca           | ation of Re               | egular Visitors to Gadsden Maii                                                                                                                                                                                                                                                                                                                                                                                                                                                                                                                                                                                                                                                                                                                                                                                                                                                                                                                                                                                                                                                                                                                                                                                                                                                                                                                                                                                                                                                                                                                                                                                                                                                                                                                                                                                                                                                                                                                                                                                                                                                                                                |
|---------------------|---------------------------|--------------------------------------------------------------------------------------------------------------------------------------------------------------------------------------------------------------------------------------------------------------------------------------------------------------------------------------------------------------------------------------------------------------------------------------------------------------------------------------------------------------------------------------------------------------------------------------------------------------------------------------------------------------------------------------------------------------------------------------------------------------------------------------------------------------------------------------------------------------------------------------------------------------------------------------------------------------------------------------------------------------------------------------------------------------------------------------------------------------------------------------------------------------------------------------------------------------------------------------------------------------------------------------------------------------------------------------------------------------------------------------------------------------------------------------------------------------------------------------------------------------------------------------------------------------------------------------------------------------------------------------------------------------------------------------------------------------------------------------------------------------------------------------------------------------------------------------------------------------------------------------------------------------------------------------------------------------------------------------------------------------------------------------------------------------------------------------------------------------------------------|
| ש                   | Trini                     | pity Decator.  Chestnutflat  Chestnutflat  Cove                                                                                                                                                                                                                                                                                                                                                                                                                                                                                                                                                                                                                                                                                                                                                                                                                                                                                                                                                                                                                                                                                                                                                                                                                                                                                                                                                                                                                                                                                                                                                                                                                                                                                                                                                                                                                                                                                                                                                                                                                                                                                |
| Distance to<br>Home | % of Visits               | Pleasant Hill Sylvania Sylvani |
| 0 - 0.3 Miles       | 0.14%                     | Somerville  Harrselle 39 (3) West Point (431) (7) Somerville (5)  Gore                                                                                                                                                                                                                                                                                                                                                                                                                                                                                                                                                                                                                                                                                                                                                                                                                                                                                                                                                                                                                                                                                                                                                                                                                                                                                                                                                                                                                                                                                                                                                                                                                                                                                                                                                                                                                                                                                                                                                                                                                                                         |
| 0.3 - 0.5 Miles     | 0.41%                     | Union Grove Cax  Union Grove Cax  Adadisouty Jamestown Lychy Plai  Amustice                                                                                                                                                                                                                                                                                                                                                                                                                                                                                                                                                                                                                                                                                                                                                                                                                                                                                                                                                                                                                                                                                                                                                                                                                                                                                                                                                                                                                                                                                                                                                                                                                                                                                                                                                                                                                                                                                                                                                                                                                                                    |
| 0.5 - 0.7 Miles     | 0.44%                     | Falkville  Asbury Hopewell  Stromtown Broomtown Holland Shannon  Eva                                                                                                                                                                                                                                                                                                                                                                                                                                                                                                                                                                                                                                                                                                                                                                                                                                                                                                                                                                                                                                                                                                                                                                                                                                                                                                                                                                                                                                                                                                                                                                                                                                                                                                                                                                                                                                                                                                                                                                                                                                                           |
| 0.7 – 1 Miles       | 1.24%                     | lattleground  Arab  Arab  Playsleville  Dawson  Crossylle  Mt Berry                                                                                                                                                                                                                                                                                                                                                                                                                                                                                                                                                                                                                                                                                                                                                                                                                                                                                                                                                                                                                                                                                                                                                                                                                                                                                                                                                                                                                                                                                                                                                                                                                                                                                                                                                                                                                                                                                                                                                                                                                                                            |
| 1 – 2 Miles         | 5.08%                     | West Point Vineuront  West Point Vineuront  West Point Vineuront  About  |
| 2 - 3 Miles         | <b>7.23</b> %             | Chapel (23) Hotton (24) (23) Hotton (24) (24) (25) (25) (25) (25) (25) (25) (25) (25                                                                                                                                                                                                                                                                                                                                                                                                                                                                                                                                                                                                                                                                                                                                                                                                                                                                                                                                                                                                                                                                                                                                                                                                                                                                                                                                                                                                                                                                                                                                                                                                                                                                                                                                                                                                                                                                                                                                                                                                                                           |
| 3 - 5 Miles         | <b>15.57</b> %            | Logan Good Hope Snead Snead Good Hope Cryssroads Cave Spring                                                                                                                                                                                                                                                                                                                                                                                                                                                                                                                                                                                                                                                                                                                                                                                                                                                                                                                                                                                                                                                                                                                                                                                                                                                                                                                                                                                                                                                                                                                                                                                                                                                                                                                                                                                                                                                                                                                                                                                                                                                                   |
| 5 - 7 Miles         | 10.33%                    | Hill White City Blountsyille Susan Moore Walnus Stove Egypt Reece City Balliplay                                                                                                                                                                                                                                                                                                                                                                                                                                                                                                                                                                                                                                                                                                                                                                                                                                                                                                                                                                                                                                                                                                                                                                                                                                                                                                                                                                                                                                                                                                                                                                                                                                                                                                                                                                                                                                                                                                                                                                                                                                               |
| 7 - 10 Miles        | 12.02%                    | Dodge City  Garden City  Garden City  Garden City  Garden City  Gallant  Garden City  Garden Cit |
| 10 - 30 Miles       | 31.49%                    | Claveland (231)    Claveland (231)                                                                                                                                                                                                                                                                                                                                                                                                                                                                                                                                                                                                                                                                                                                                                                                                                                                                                                                                                                                                                                                                                                                                                                                                                                                                                                                                                                                                                                                                                                                                                                                                                                                                                                                                                                                                                                                                                                                                                                                                                                                                                             |
| 30 - 50 Miles       | 7.01%                     | Arkadelphia Locus Fork Stathside Piedhont Springs (2)  Arkadelphia Hayden Apdysiachian (2)                                                                                                                                                                                                                                                                                                                                                                                                                                                                                                                                                                                                                                                                                                                                                                                                                                                                                                                                                                                                                                                                                                                                                                                                                                                                                                                                                                                                                                                                                                                                                                                                                                                                                                                                                                                                                                                                                                                                                                                                                                     |
| 50 - 100 Miles      | 3.73%                     | Possum Trot  Astrylle  West Point  Liberty Hill                                                                                                                                                                                                                                                                                                                                                                                                                                                                                                                                                                                                                                                                                                                                                                                                                                                                                                                                                                                                                                                                                                                                                                                                                                                                                                                                                                                                                                                                                                                                                                                                                                                                                                                                                                                                                                                                                                                                                                                                                                                                                |
| 100 - 250 Miles     | 2.10%                     | Empire Waffror Remia Wellington dackgrowile Buchanan  Kimberty Sontanile Diskert                                                                                                                                                                                                                                                                                                                                                                                                                                                                                                                                                                                                                                                                                                                                                                                                                                                                                                                                                                                                                                                                                                                                                                                                                                                                                                                                                                                                                                                                                                                                                                                                                                                                                                                                                                                                                                                                                                                                                                                                                                               |
| 250+ Miles          | 3.19%                     | Ragiand Weaver White Plains 78 Fallancess Te                                                                                                                                                                                                                                                                                                                                                                                                                                                                                                                                                                                                                                                                                                                                                                                                                                                                                                                                                                                                                                                                                                                                                                                                                                                                                                                                                                                                                                                                                                                                                                                                                                                                                                                                                                                                                                                                                                                                                                                                                                                                                   |
| Ja                  | Williamstown  Goodsprings | Cisy Atto Oderville Waco                                                                                                                                                                                                                                                                                                                                                                                                                                                                                                                                                                                                                                                                                                                                                                                                                                                                                                                                                                                                                                                                                                                                                                                                                                                                                                                                                                                                                                                                                                                                                                                                                                                                                                                                                                                                                                                                                                                                                                                                                                                                                                       |
|                     | (e) West                  | Uefferson  Graysville  Fulfondale  Trussville  Abernathy  Mt Zion (2)  System (2)  Oxford (2)  Oxford (2)                                                                                                                                                                                                                                                                                                                                                                                                                                                                                                                                                                                                                                                                                                                                                                                                                                                                                                                                                                                                                                                                                                                                                                                                                                                                                                                                                                                                                                                                                                                                                                                                                                                                                                                                                                                                                                                                                                                                                                                                                      |
|                     | Browntown                 | Adamsyrile 7 Moody Pell City Arbacoochee Macedonia Carrollion                                                                                                                                                                                                                                                                                                                                                                                                                                                                                                                                                                                                                                                                                                                                                                                                                                                                                                                                                                                                                                                                                                                                                                                                                                                                                                                                                                                                                                                                                                                                                                                                                                                                                                                                                                                                                                                                                                                                                                                                                                                                  |
|                     | 1 305                     | Munford Hollis Bowdon  Birmingham  233  Munford Hollis Bowdon  Crossroads Ratitume                                                                                                                                                                                                                                                                                                                                                                                                                                                                                                                                                                                                                                                                                                                                                                                                                                                                                                                                                                                                                                                                                                                                                                                                                                                                                                                                                                                                                                                                                                                                                                                                                                                                                                                                                                                                                                                                                                                                                                                                                                             |
|                     | Dak Grove                 | Faitheld (19) New London (27) Hueydolyn Vestavia Hills Sterrett Alpine Bay, Silveton Delta New Condon (19)  Rocpville                                                                                                                                                                                                                                                                                                                                                                                                                                                                                                                                                                                                                                                                                                                                                                                                                                                                                                                                                                                                                                                                                                                                                                                                                                                                                                                                                                                                                                                                                                                                                                                                                                                                                                                                                                                                                                                                                                                                                                                                          |
|                     | # of Visits               | Bergemer Hoover Shoal Creek  Visitent Visitent World                                                                                                                                                                                                                                                                                                                                                                                                                                                                                                                                                                                                                                                                                                                                                                                                                                                                                                                                                                                                                                                                                                                                                                                                                                                                                                                                                                                                                                                                                                                                                                                                                                                                                                                                                                                                                                                                                                                                                                                                                                                                           |
|                     | High Adge                 | ger (2) Waldo Woodland Centralhatchee McCalla (2) (2) (2) (2) (3) (2) (4) (4) (4) (4) (5) (4) (4) (5) (7) (7) (7) (7) (7) (7) (7) (7) (7) (7                                                                                                                                                                                                                                                                                                                                                                                                                                                                                                                                                                                                                                                                                                                                                                                                                                                                                                                                                                                                                                                                                                                                                                                                                                                                                                                                                                                                                                                                                                                                                                                                                                                                                                                                                                                                                                                                                                                                                                                   |
|                     | Lake View                 | Pelham Childenburg Ashland 49 Keyboard shortcuts Map data ©2022 Google 10 km L                                                                                                                                                                                                                                                                                                                                                                                                                                                                                                                                                                                                                                                                                                                                                                                                                                                                                                                                                                                                                                                                                                                                                                                                                                                                                                                                                                                                                                                                                                                                                                                                                                                                                                                                                                                                                                                                                                                                                                                                                                                 |