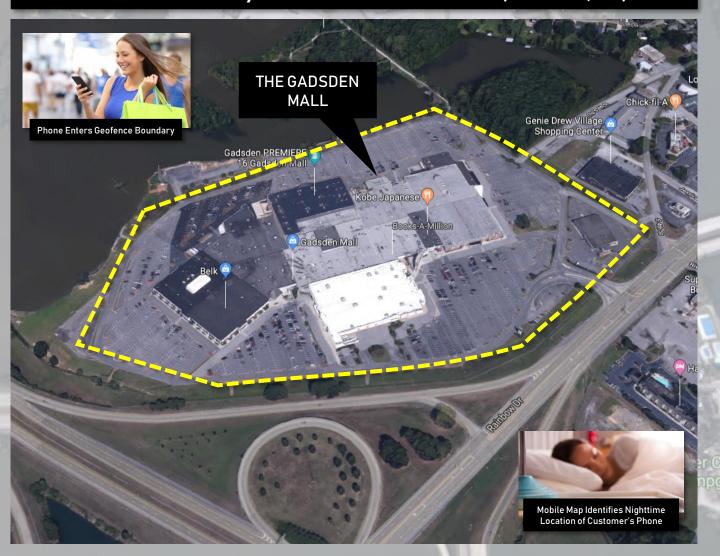

#### **How Does Mobile Mapping Work?**

Alabama Power subscribes to a mobile mapping software service that enables the mapping of geolocation data for over 900 million customers that utilize 250+ participating smartphone applications.

The mobile mapping process works by setting a "geofence" around a business and/or point-of-interest and then monitoring customers that enter/exit the area during a specified period of time (typically a month or year). Data is then mapped using pins or a "heat map" to indicate the estimated daytime and/or nighttime location of a participating customer's device.

#### Geofence Boundary Around The Gadsden Mall (Gadsden, AL)