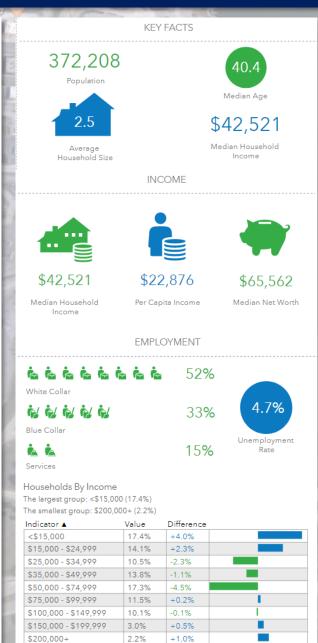

| 41.8           |





### **AVERAGE DAILY TRAFFIC COUNTS: ALDOT**



Source: Alabama Department of Transportation; Alabama Traffic Data

### **CONTACT INFORMATION**



## **Andrew Rhodes**

Senior Business Intelligence Analyst Alabama Power Company (205) 257-3550 ahrhodes@southernco.com