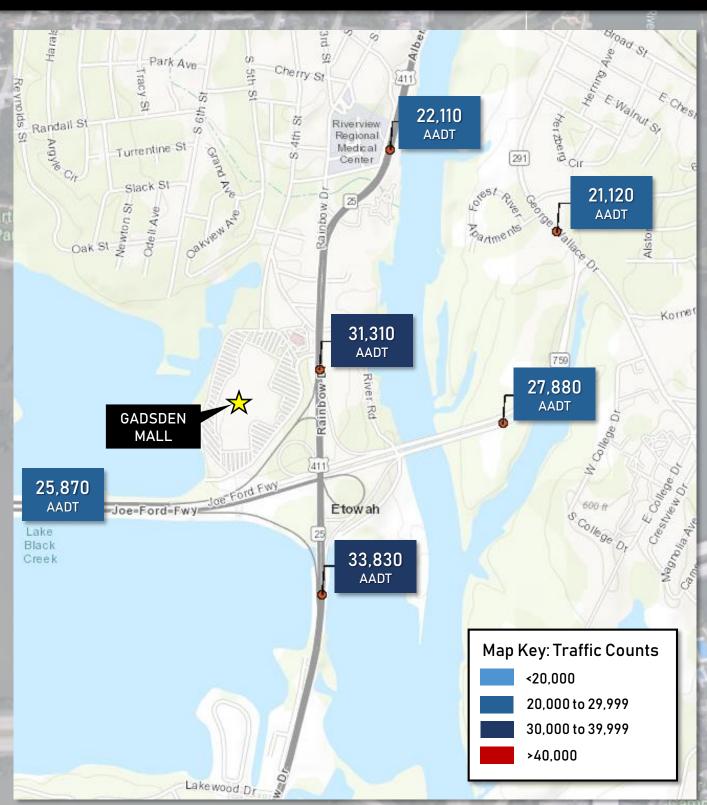

#### **MOBILE MAPPING:** THE GADSDEN MALL

#### **How Does Mobile Mapping Work?**

Alabama Power subscribes to a mobile mapping software service that enables the mapping of geolocation data for over 900 million customers that utilize 250+ participating smartphone applications.

The mobile mapping process works by setting a "geofence" around a business and/or point-of-interest and then monitoring customers that enter/exit the area during a specified period of time (typically a month or year). Data is then mapped using pins or a "heat map" to indicate the estimated daytime and/or nighttime location of a participating customer's device.