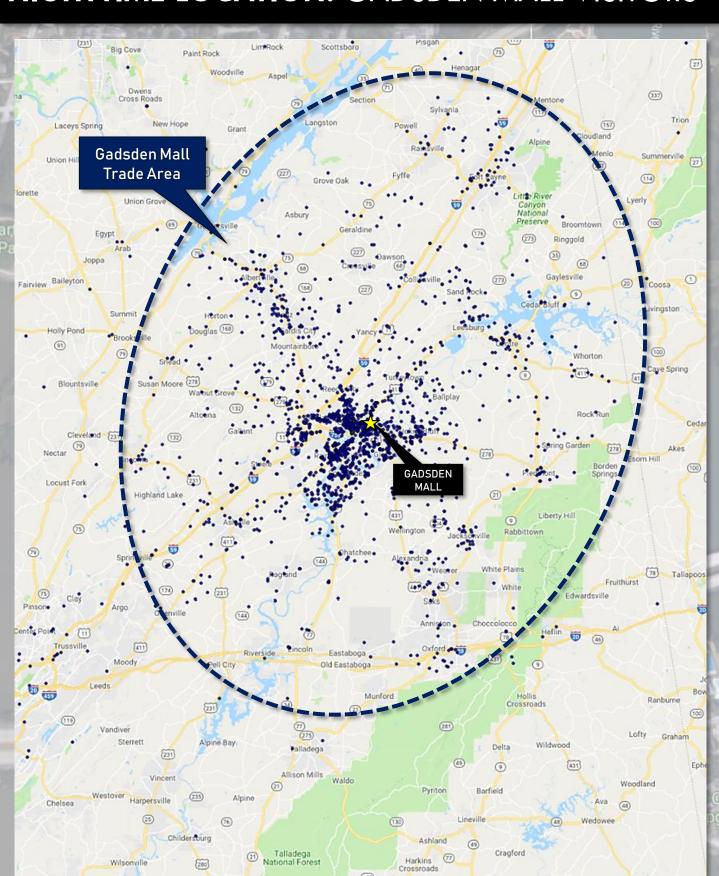

ELLIGENCE RESEARCH ANALYST, ANDREW RHODES

#### **MOBILE MAPPING:** THE GADSDEN MALL

#### **How Does Mobile Mapping Work?**

Alabama Power subscribes to a mobile mapping software service that enables the mapping of geolocation data for over 900 million customers that utilize 250+ participating smartphone applications.

The mobile mapping process works by setting a "geofence" around a business and/or point-of-interest and then monitoring customers that enter/exit the area during a specified period of time (typically a month or year). Data is then mapped using pins or a "heat map" to indicate the estimated daytime and/or nighttime location of a participating customer's device.

#### Geofence Boundary Around The Gadsden Mall (Gadsden, AL)



## **NIGHTTIME LOCATION: GADSDEN MALL VISITORS**



#### **DEMOGRAPHICS:** GADSDEN MALL TRADE AREA

#### Demographics Summary: Gadsden Mall Trade Area

| Population Summary   2000 Total Population   342,522   2010 Total Population   368,021   2019 Total Population   372,208   2019 Group Quarters   7,689   2024 Total Population   373,253   2019-2024 Annual Rate   0.06%   2019 Total Daytime Population   348,697   Workers   129,007   Residents   219,690   Residents   214,905   2000 Average Household Size   2.48   2010 Households   142,995   2010 Average Household Size   2.52   2019 Households   143,495   2019 Average Household Size   2.54   2024 Households   143,495   2019 Average Household Size   2.55   2019-2024 Annual Rate   -0.01%   2010 Families   99,132   2010 Average Family Size   3.03   2019 Families   97,882   2019 Average Family Si