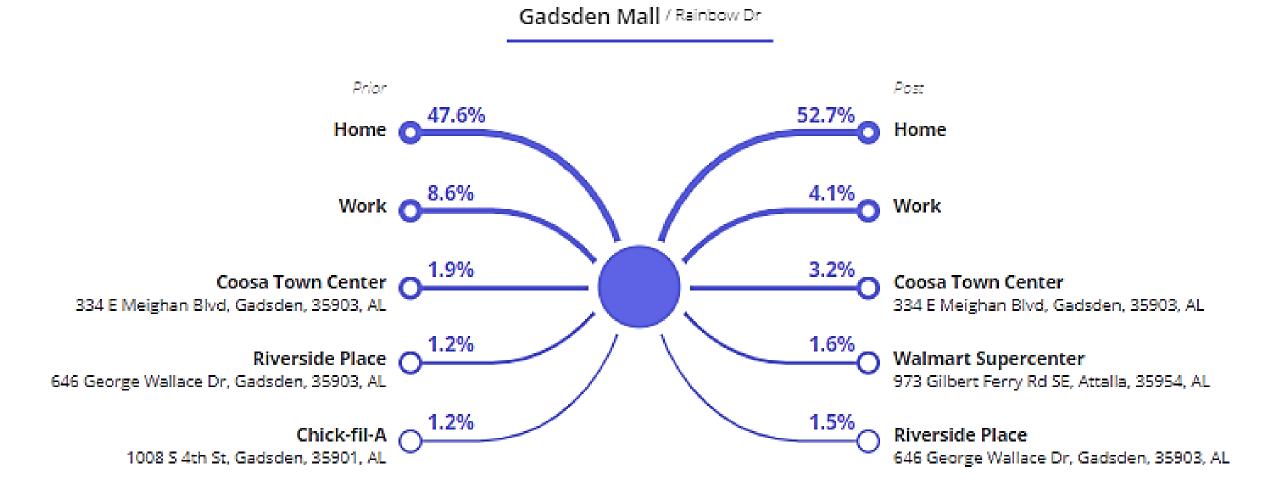

# **GADSDEN MALL – PRIOR & POST LOCATION OF MALL VISITORS**

# **GADSDEN MALL — PRIOR & POST LOCATION OF MALL VISITORS**

| rio | r                                                |              | Pos | t                                                |              |
|-----|--------------------------------------------------|--------------|-----|--------------------------------------------------|--------------|
|     | Venue Name                                       | Foot-Traffic |     | Venue Name                                       | Foot-Traffic |
| 1   | Coosa Town Center / E Meighan Blvd               | 1.94%        | 1   | Coosa Town Center / E Meighan Blvd               | 3.22%        |
| 2   | Riverside Place / George Wallace Dr              | 1.19%        | 2   | Walmart Supercenter / Gilbert Ferry Rd SE        | 1.57%        |
| 3   | Chick-fil-A / S 4th St                           | 1.1796       | 3   | Riverside Place / George Wallace Dr              | 1.4796       |
| 4   | Martin's Family Clothing / Quintard Ave          | 0.75%        | 4   | Walmart Supercenter / E Meighan Blvd             | 1.28%        |
| 5   | Top O' The River / Rainbow Dr                    | 0.72%        | 5   | Martin's Family Clothing / Quintard Ave          | 1.19%        |
| 6   | Chili's Grill & Bar / Albert Rains Blvd.         | 0.62%        | 6   | Chick-fil-A / S 4th St                           | 1.18%        |
| 7   | Red Lobster / Rainbow Drive                      | 0.59%        | 7   | Academy Sports + Outdoors / George Wallace Drive | 196          |
| 8   | Walmart Supercenter / E Meighan Blvd             | 0.51%        | 8   | Rainbow Plaza Shopping Center / Rainbow Dr       | 0.58%        |
| 9   | Academy Sports + Outdoors / George Wallace Drive | 0.596        | 9   | Chilli's Grill & Bar / Albert Rains Blvd.        | 0.57%        |
| 10  | Pruett's Bar-B-Que / Rainbow Dr                  | 0.596        | 10  | Five Below / E Meighan Blvd                      | 0.49%        |
| 11  | Villa Fiesta / Rainbow Dr                        | 0.5%         | 11  | Top O' The River / Rainbow Dr                    | 0.46%        |
| 12  | Noccalula Falls / Noccalula Rd                   | 0.47%        | 12  | Red Lobster / Rainbow Drive                      | 0.44%        |
| 13  | Applebee's / Rainbow Drive                       | 0.45%        | 13  | Riverview Plaza / George Wallace Dr              | 0.43%        |
| 14  | Super Hibachi Buffet And Grill / River Rd        | 0.43%        | 14  | Ulta Beauty / East Meighan Boulevard             | 0.4196       |
| 15  | Tara's Inc / Bay street                          | 0.42%        | 15  | Aldi / N Hood Ave                                | 0.496        |