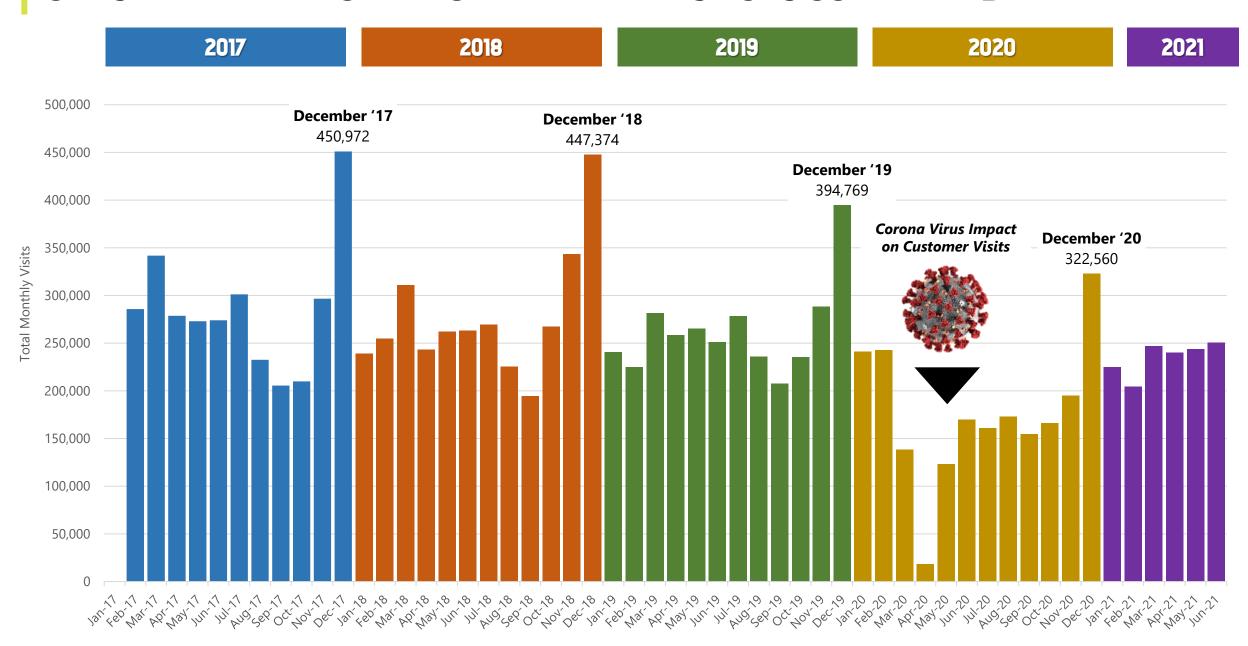

TOR MOBILE MAPPING?

Placer.ai collects real-time location data from 20+ million anonymized mobile consumers for businesses such as retailers, hotels and commercial real estate owners.

The mobile mapping process works by placing a "geofence boundary" around a business or an area-of-interest where customer movement data will be collected.

Placer.ai aggregates and anonymizes the data to limit the possibility that identities of people are exposed.

Placer.ai's online tool then allows Alabama Power to analyze the data to better understand how consumers are interacting with the space – with customized maps, data tables, and travel routes taken by visitors.





# **GADSDEN MALL — TOTAL WEEKLY & MONTHLY MALL VISITORS**





#### **GADSDEN MALL — TOTAL MONTHLY MALL VISITORS COMPARED BY YEAR**



### **GADSDEN MALL – DAY OF WEEK & TIME OF DAY WHEN VISITS MADE**



# **COOSA TOWN CENTER — HOME LOCATION OF REGULAR CENTER VISITORS**



# **GADSDEN MALL — CUSTOMER TRADE AREA DEMOGRAPHICS**

|                           | <b>40</b> % | Traffic    | 60 %       | Traffic     | 80 % 1     | Traffic     |  |
|---------------------------|-------------|------------|------------|-------------|------------|-------------|--|
| Overview                  |             |            |            |             |            |             |  |
| Population                | 47,316      |            | 95,988     |             | 167,390    |             |  |
| Households                |             |            |            |             |            |             |  |
| Households                | 18,4