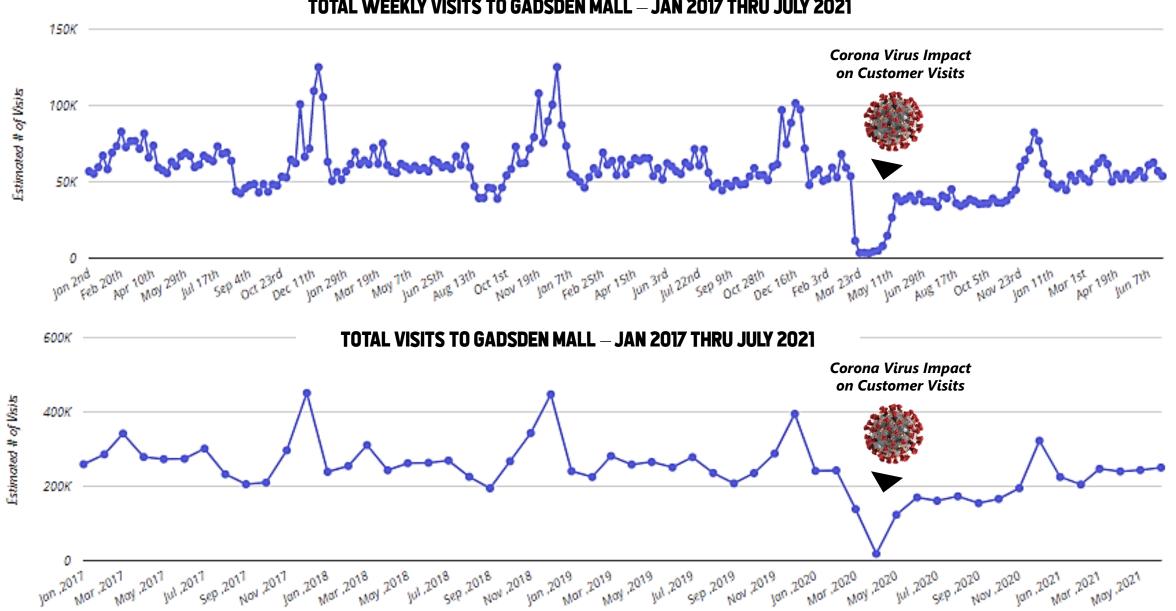

I — HOW DOES THE VISITOR MOBILE MAPPING PROCESS WORK?

#### WHAT IS VISITOR MOBILE MAPPING?

Placer.ai collects real-time location data from 20+ million anonymized mobile consumers for businesses such as retailers, hotels and commercial real estate owners.

The mobile mapping process works by placing a "geofence boundary" around a business or an area-of-interest where customer movement data will be collected.

Placer.ai aggregates and anonymizes the data to limit the possibility that identities of people are exposed.

Placer.ai's online tool then allows Alabama Power to analyze the data to better understand how consumers are interacting with the space – with customized maps, data tables, and travel routes taken by visitors.





# **GADSDEN MALL — TOTAL WEEKLY & MONTHLY MALL VISITORS**





#### **GADSDEN MALL — TOTAL MONTHLY MALL VISITORS COMPARED BY YEAR**



### **GADSDEN MALL – DAY OF WEEK & TIME OF DAY WHEN VISITS MADE**



# **COOSA TOWN CENTER — HOME LOCATION OF REGULAR CENTER VISITORS**



# **GADSDEN MALL — CUSTOMER TRADE AREA DEMOGRAPHICS**

|                           | <b>40</b> % | Traffic    | 60 %       | Traffic     | 80 % 1     | Traffic     |  |
|---------------------------|-------------|------------|------------|-------------|------------|-------------|--|
| Overview                  |             |            |            |             |            |             |  |
| Population                | 47,316      |            | 95,988     |             | 167,390    |             |  |
| Households                |             |            |            |