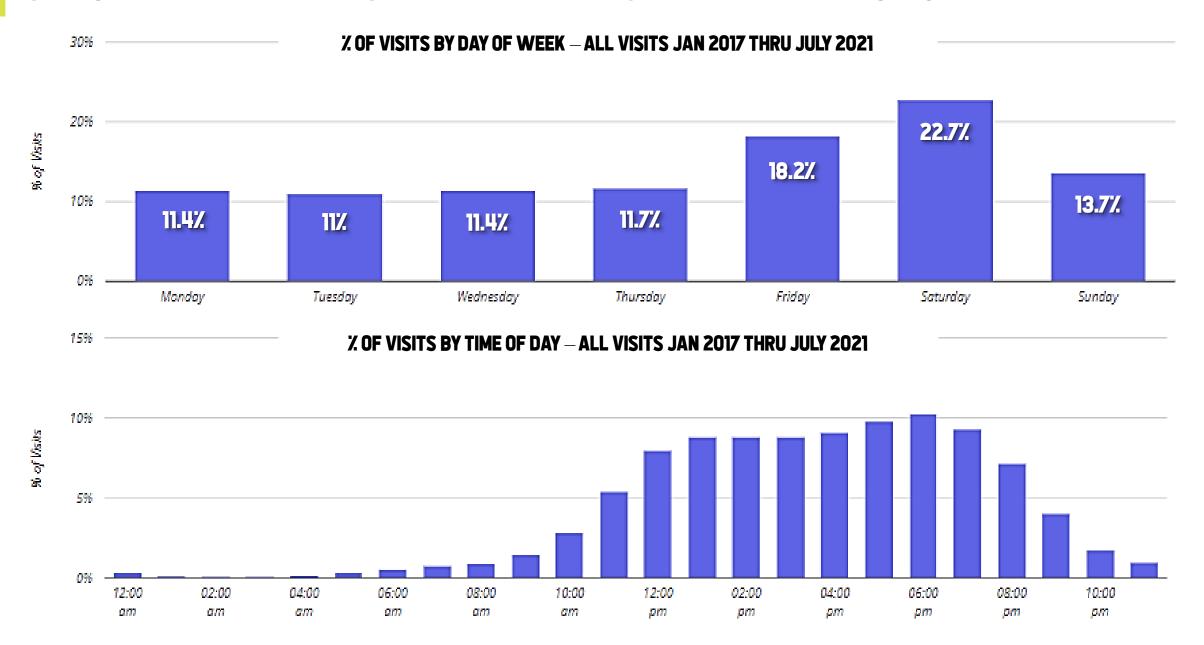

20+ million anonymized mobile consumers for businesses such as retailers, hotels and commercial real estate owners.

The mobile mapping process works by placing a "geofence boundary" around a business or an area-of-interest where customer movement data will be collected.

Placer.ai aggregates and anonymizes the data to limit the possibility that identities of people are exposed.

Placer.ai's online tool then allows Alabama Power to analyze the data to better understand how consumers are interacting with the space – with customized maps, data tables, and travel routes taken by visitors.





# **GADSDEN MALL — TOTAL WEEKLY & MONTHLY MALL VISITORS**





#### **GADSDEN MALL — TOTAL MONTHLY MALL VISITORS COMPARED BY YEAR**



### **GADSDEN MALL – DAY OF WEEK & TIME OF DAY WHEN VISITS MADE**



# **COOSA TOWN CENTER — HOME LOCATION OF REGULAR CENTER VISITORS**



# **GADSDEN MALL — CUSTOMER TRADE AREA DEMOGRAPHICS**

|                           | <b>40</b> % | Traffic    | 60 %       | Traffic     | 80 % 1     | Traffic     |  |
|---------------------------|-------------|------------|------------|-------------|------------|-------------|--|
| Overview                  |             |            |            |             |            |             |  |
| Population                | 47,316      |            | 95,988     |             | 167,390    |             |  |
| Households                |             |            |            |             |            |             |  |
| Households                | 18,409      |            | 36,534     |             | 62,727     |