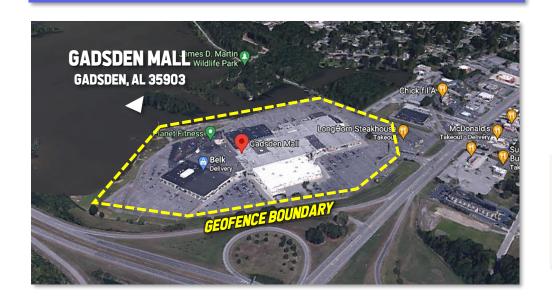

#### WHAT IS VISITOR MOBILE MAPPING?

Placer.ai collects real-time location data from 20+ million anonymized mobile consumers for businesses such as retailers, hotels and commercial real estate owners.

The mobile mapping process works by placing a "geofence boundary" around a business or an area-of-interest where customer movement data will be collected.