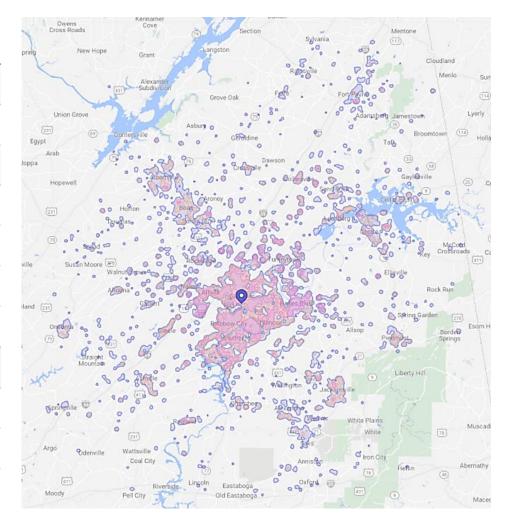

| Family households         | 11,204      | (60.9%)    | 23,396     | (64%)       | 41,760     | (66.6%)     |  |
| Non Family households     | 7,205       | (39.1%)    | 13,138     | (36%)       | 20,967     | (33.4%)     |  |
| Persons per Household     | 2.57        |            | 2.63       |             | 2.67       |             |  |
| Household Income          |             |            |            |             |            |             |  |
| Household Average Income  | \$51,118.7  | \$51,118.7 |            | \$54,604.31 |            | \$55,098.07 |  |
| Average Income Per Person | \$19,888.5  |            | \$20,782.9 | 5           | \$20,647.2 | 1           |  |
| Household Median Income   | \$35,960.5  | 1          | \$39,360.1 | 9           | \$40,708.8 | 4           |  |



# **GADSDEN MALL – PRIOR & POST LOCATION OF MALL VISITORS**



# **GADSDEN MALL — PRIOR & POST LOCATION OF MALL VISITORS**

| rio | r                                                |              | Pos | t                                                |              |
|-----|--------------------------------------------------|--------------|-----|--------------------------------------------------|--------------|
|     | Venue Name                                       | Foot-Traffic |     | Venue Name                                       | Foot-Traffic |
| 1   | Coosa Town Center / E Meighan Blvd               | 1.94%        | 1   | Coosa Town Center / E Meighan Blvd               | 3.22%        |
| 2   | Riverside Place / George Wallace Dr              | 1.19%        | 2   | Walmart Su