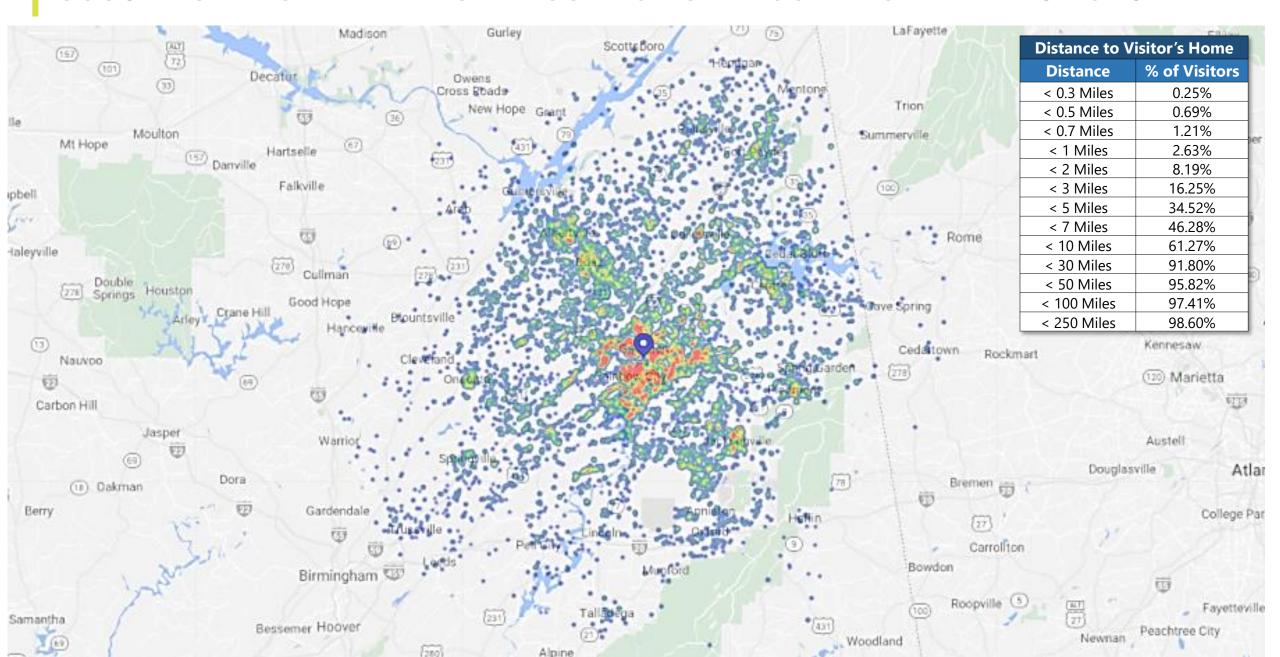

rs, hotels and commercial real estate owners.

The mobile mapping process works by placing a "geofence boundary" around a business or an area-of-interest where customer movement data will be collected.

Placer.ai aggregates and anonymizes the data to limit the possibility that identities of people are exposed.

Placer.ai's online tool then allows Alabama Power to analyze the data to better understand how consumers are interacting with the space – with customized maps, data tables, and travel routes taken by visitors.





# **GADSDEN MALL — TOTAL WEEKLY & MONTHLY MALL VISITORS**





#### **GADSDEN MALL — TOTAL MONTHLY MALL VISITORS COMPARED BY YEAR**



### **GADSDEN MALL – DAY OF WEEK & TIME OF DAY WHEN VISITS MADE**



# **COOSA TOWN CENTER — HOME LOCATION OF REGULAR CENTER VISITORS**



# **GADSDEN MALL — CUSTOMER TRADE AREA DEMOGRAPHICS**

|                           | <b>40</b> % | Traffic    | 60 %       | Traffic     | 80 % 1     | Traffic     |  |
|---------------------------|-------------|------------|------------|-------------|------------|-------------|--|
| Overview                  |             |            |            |             |            |             |  |
| Population                | 47,316      |            | 95,988     |             | 167,390    |             |  |
| Households                |             |            |            |             |            |             |  |
| Households                | 18,409      |            | 36,534     |             | 62,727     |             |  |
| Family households         | 11,204      | (60.9%)    | 23