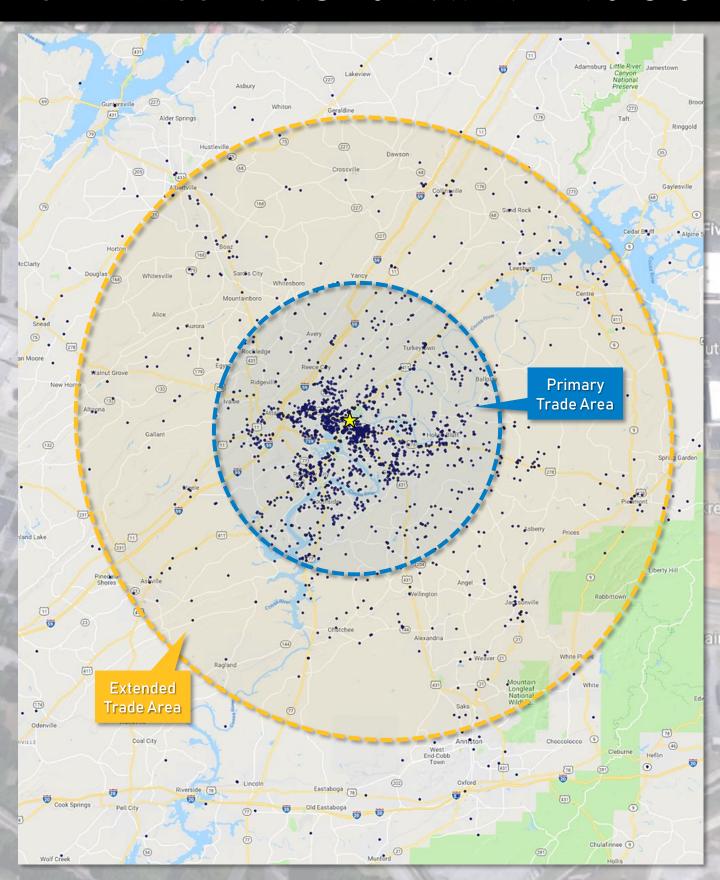

SS INTELLIGENCE RESEARCH ANALYST

#### **MOBILE MAPPING: GADSDEN WALMART**

#### **How Does Mobile Mapping Work?**

Alabama Power subscribes to a mobile mapping software service that enables the mapping of geolocation data for over 900 million customers that utilize 250+ participating smartphone applications.

The mobile mapping process works by setting a "geofence" around a business and/or point-of-interest and then monitoring customers that enter/exit the area during a specified period of time (typically a month or year). Data is then mapped using pins or a "heat map" to indicate the estimated daytime and/or nighttime location of a participating customer's device.

#### Geofence Boundary Around 340 E Meighan Blvd, Gadsden, AL 35903



## **NIGHTTIME LOCATION: GADSDEN WALMART VISITORS**



#### **DEMOGRAPHICS: GADSDEN WALMART TRADE AREA**

#### Gadsden Walmart Primary & Extended Trade Area Demographics

| 700000                                       |           |