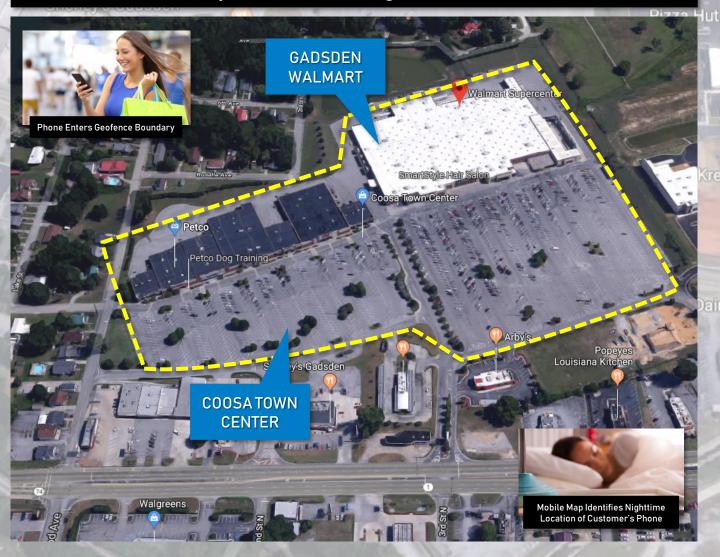

#### **MOBILE MAPPING: GADSDEN WALMART**

#### **How Does Mobile Mapping Work?**

Alabama Power subscribes to a mobile mapping software service that enables the mapping of geolocation data for over 900 million customers that utilize 250+ participating smartphone applications.

The mobile mapping process works by setting a "geofence" around a business and/or point-of-interest and then monitoring customers that enter/exit the area during a specified period of time (typically a month or year). Data is then mapped using pins or a "heat map" to indicate the estimated daytime and/or nighttime location of a participating customer's device.

#### Geofence Boundary Around 340 E Meighan Blvd, Gadsden, AL 35903